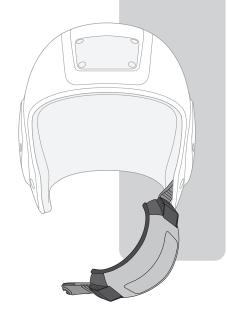

3- Place and adjust your chin-cup.

4-To cutaway your chin-cup just pull off the handle.

Warning! Skydiving and Associated Activities are Extremely Dangerous. These Products are Not Designed to Reduce the Risk or Increase Safety for the USER! This Product offers the Wearer NO Protection against Injury Or Death. This Product is Not to be used on Motorised and Non-Motorised Modes of transport. Cookie Composites Pty Ltd Accepts NO RESPONSIBILITY for any property or person, lost or damaged when using this product. The USER accepts all responsibility when using this product. Cookie Composites Pty Ltd Accepts NO RESPONSIBILITY for any INJURY or DEATH that may occur when using this product. The Wearer Uses this Product at their OWN RISK.