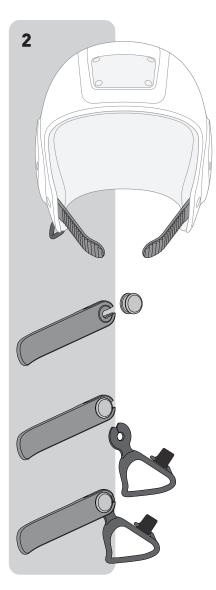

## Cutaway Chin-Cup Assembly

1- Fixate the hardware as shown (remember to add a drop of the thread-lock provided in the package)

2-Assembly cutaway system;A) Insert ladder strap into the bobbin.B) Slide handle into the slot to lock it.C) Use the Velcro tab to fixate the handle in place and avoid rotation