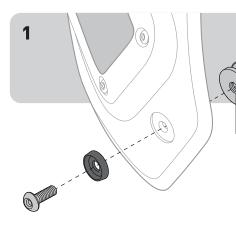

## Cutaway Chin-Cup Assembly

1- Fixate the hardware as shown (remember to add a drop of the thread-lock provided in the package)

2-Assembly cutaway system;A) Insert ladder strap into the bobbin.B) Slide handle into the slot to lock it.C) Use the Velcro tab to fixate the handle in place and avoid rotation