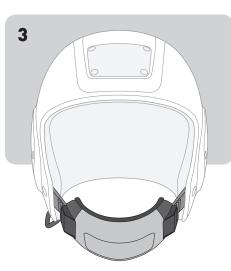

3- Place and adjust your chin-cup.

4-To cutaway your chin-cup just pull off the handle.

Warning! Skydiving and Associated Activities are Extremely Dangerous. These Products are Not Designed to Reduce the Risk or Increase Safety for the USER! This Product offers the Wearer NO Protection against Injury Or Death. This Product is Not to be used on Motorised and Non-Motorised Modes of transport. Cookie Composites Pty Ltd Accepts NO RESPONSIBILITY for any property or person, lost or damaged when using this product. The USER accepts all responsibility when using this product. Cookie Composites Pty Ltd Accepts NO RESPONSIBILITY for any INJURY or DEATH that may occur when using this product. The Wearer Uses this Product at their OWN RISK.