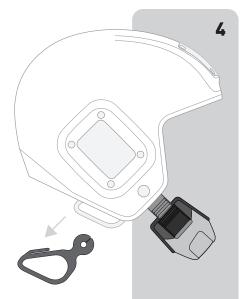

## Cutaway Chin-Cup Assembly

1- Fixate the hardware as shown (remember to add a drop of the thread-lock provided in the package)

2-Assembly cutaway system;A) Insert ladder strap into the bobbin.B) Slide handle into the slot to lock it.C) Use the Velcro tab to fixate the handle in place and avoid rotation

3- Place and adjust your chin-cup.

4-To cutaway your chin-cup just pull off the handle.

Warning! Skydiving and Associated Activities are Extremely Dangerous. These Products are Not Designed to Reduce the Risk or Increase Safety for the USER! This Product offers the Wearer NO Protection against Injury Or Death. This Product is Not to be used on Motorised and Non-Motorised Modes of transport. Cookie Composites Pty Ltd Accepts NO RESPONSIBILITY for any property or person, lost or damaged when using this product. The USER accepts all responsibility when using this product. Cookie Composites Pty Ltd Accepts NO RESPONSIBILITY for any INJURY or DEATH that may occur when using this product. The Wearer Uses this Product at their OWN RISK.