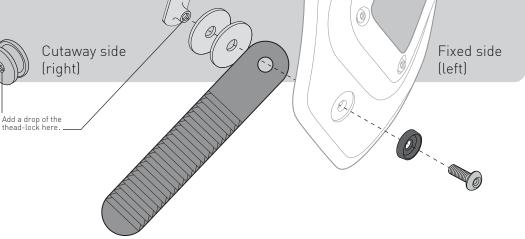

## Cutaway Chin-Cup Assembly

1- Fixate the hardware as shown (remember to add a drop of the thread-lock provided in the package)

2-Assembly cutaway system;A) Insert ladder strap into the bobbin.B) Slide handle into the slot to lock it.C) Use the Velcro tab to fixate the handle in place and avoid rotation